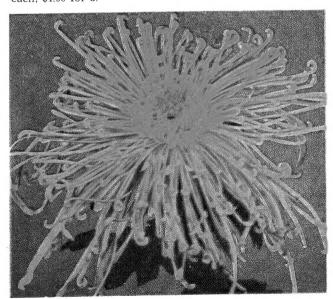

SUNNYSLOPE JUBILEE (No. 851). A bright yellow of unusual size and interesting formation. Petals are of bold size and tubulated. Stems are exceedingly rigid, and its foliage, healthy and luxuriant. We proudly present this as our Twenty-firth Anniversary flower. Nov. 1. Price: \$2.00 each.



PINK PERFECTION (No. 842). Most aptly named, an answer to a true chrysanthemum lover's dream of perfection of color and grace. Excellent grower. Oct. 25. Price: \$1.50 each, \$4.00 for 3.



SHOJO (No. 848). Deep raspberry red incurved flower. Hailing from Shinrokuen Nurseries, an establishment esteemed by all chrysanthemum lovers in Japan, we too, take pride in introducing this variety. Oct. 25. Price: \$1.50 each, 3 for \$4.00.



ARARE (No. 835). A "symphony of autumn in colors" best describes this beautiful flower. Central section of glowing mass is gold, gradually deepening into coppery tones outwardly, terminating at tips with glints of gold. Oct. 25. Price: \$1.50 each, \$4.00 for 3.



# **CHRYSANTHEMUMS**

**−**=1958=−

# SUNNYSLOPE GARDENS

#### Foursome Collection for '58

These 4 new beautiful Mums shown on this page for only \$5.00.

3 of each .....\$12.00

# Sunnyslope — Japanese Introductions for 1958



SUNNYSLOPE GRANDEUR (No. 850). An outstanding purest whi